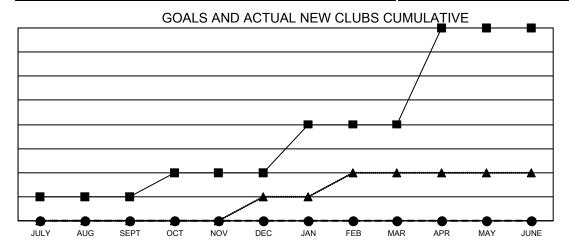

## Multiple District 16

**LOCATION: NEW JERSEY** 

| Clubs         |               |           |               | Members               |                           |                         |                                                    |  |
|---------------|---------------|-----------|---------------|-----------------------|---------------------------|-------------------------|----------------------------------------------------|--|
|               | RESULTS FOR   | 2021-2022 |               | RESULTS FOR 2021-2022 |                           |                         |                                                    |  |
| QUARTER       | NEW CLUB GOAL | NEW CLUBS | DROPPED CLUBS | QUARTER               | MEMBER GROWTH NET<br>GOAL | MEMBER GROWTH<br>ACTUAL | DROPPED<br>MEMBERS ACTUAL<br>(including transfers) |  |
| JULY/AUG/SEPT | 1             | 0         | 0             | JULY/AUG/SEP          | от 34                     | 42                      | 57                                                 |  |
| OCT/NOV/DEC   | 1             | 0         | 0             | OCT/NOV/DEC           | 00                        | 0                       | 0                                                  |  |
| JAN/FEB/MAR   | 2             | 0         | 0             | JAN/FEB/MAR           | 75                        | 0                       | 0                                                  |  |
| APR/MAY/JUNE  | 4             | 0         | 0             | APR/MAY/JUNE          | <u> </u>                  | 0                       | 0                                                  |  |

■- CURRENT YEAR GOALS FOR NEW CLUBS

- CURRENT YEAR ACTUAL NEW CLUBS

▲ - LAST YEAR ACTUAL NEW CLUBS