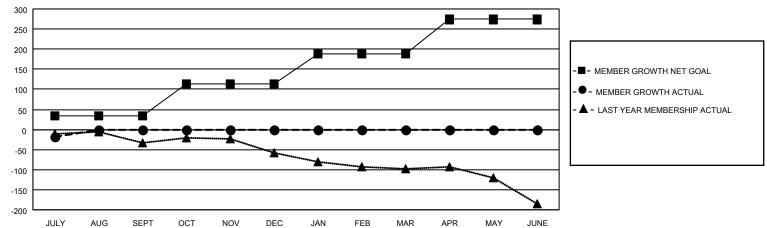

## Multiple District 16

**LOCATION: NEW JERSEY** 

| Clubs         |               |           |               | Members               |                           |                         |                                                    |  |
|---------------|---------------|-----------|---------------|-----------------------|---------------------------|-------------------------|----------------------------------------------------|--|
|               | RESULTS FOR   | 2021-2022 |               | RESULTS FOR 2021-2022 |                           |                         |                                                    |  |
| QUARTER       | NEW CLUB GOAL | NEW CLUBS | DROPPED CLUBS | QUARTER               | MEMBER GROWTH NET<br>GOAL | MEMBER GROWTH<br>ACTUAL | DROPPED<br>MEMBERS ACTUAL<br>(including transfers) |  |
| JULY/AUG/SEPT | 1             | 0         | 0             | JULY/AUG/SEP          | от 34                     | 42                      | 57                                                 |  |
| OCT/NOV/DEC   | 1             | 0         | 0             | OCT/NOV/DEC           | 00                        | 0                       | 0                                                  |  |
| JAN/FEB/MAR   | 2             | 0         | 0             | JAN/FEB/MAR           | 75                        | 0                       | 0                                                  |  |
| APR/MAY/JUNE  | 4             | 0         | 0             | APR/MAY/JUNE          | <u> </u>                  | 0                       | 0                                                  |  |

## GOALS AND ACTUAL MEMBERS CUMULATIVE

| DROPPED CLUBS: 0 |    | 16 CLUBS OF 171 ADDED 1 OR MORE<br>NEW MEMBERS | GENDER DISTRIBUTION  MALE 2,660 (65.61%) |                |     |
|------------------|----|------------------------------------------------|------------------------------------------|----------------|-----|
| DROPPED MEMBERS  |    |                                                | FEMALE                                   | 1,394 (34.39%) |     |
| DECEASED         | 3  | CLICK HERE FOR CUMULATIVE                      | TOTAL FAMILY UNIT MEMBERS                |                | 707 |
| CLUB CANCELLED   | 0  | MEMBERSHIP DATA                                |                                          |                | 000 |
| OTHER 54         |    |                                                | FAMILY MEMBERS PAYING HALF               |                | 369 |
| TOTAL            | 57 |                                                | 1000                                     |                |     |